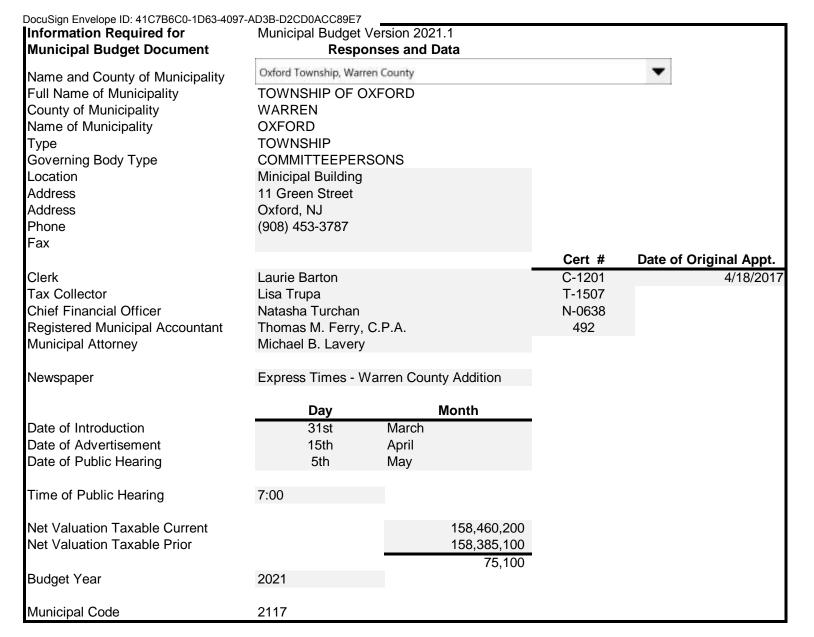

### **2021 MUNICIPAL DATA SHEET**

(MUST ACCOMPANY 2021 BUDGET)

CAP

| MUNICIPAL                                                                                                                                                                                            | TOWNSHIP OF OXFORD                                                                          | COUNTY:                        | WARREN              |              |
|------------------------------------------------------------------------------------------------------------------------------------------------------------------------------------------------------|---------------------------------------------------------------------------------------------|--------------------------------|---------------------|--------------|
| Gerald Norton  Mayor's Name                                                                                                                                                                          | 12/31/2021<br>Term Expires                                                                  | Gov                            | erning Body Members | Term Expires |
|                                                                                                                                                                                                      |                                                                                             | Gerald Norton                  |                     | 12/31/2021   |
| Municipal Officials                                                                                                                                                                                  | 4/18/2017                                                                                   | Georgette Miller - Deputy Mayo | or                  | 12/31/2022   |
| Laurie Barton  Municipal Clerk  Lisa Trupa  Tax Collector  Natasha Turchan  Chief Financial Officer  Thomas M. Ferry, C.P.A.  Registered Municipal Accountant  Michael B. Lavery  Municipal Attorney | Date of Orig. Appt.  C-1201  Cert. No.  T-1507  Cert. No.  N-0638  Cert. No.  492  Lic. No. |                                |                     |              |
| Official Mailing Address of Mur<br>Minicipal Building                                                                                                                                                | nicipality                                                                                  |                                |                     |              |
| 11 Green Street<br>Oxford, NJ                                                                                                                                                                        |                                                                                             |                                |                     |              |
| Fax #:                                                                                                                                                                                               |                                                                                             |                                |                     |              |