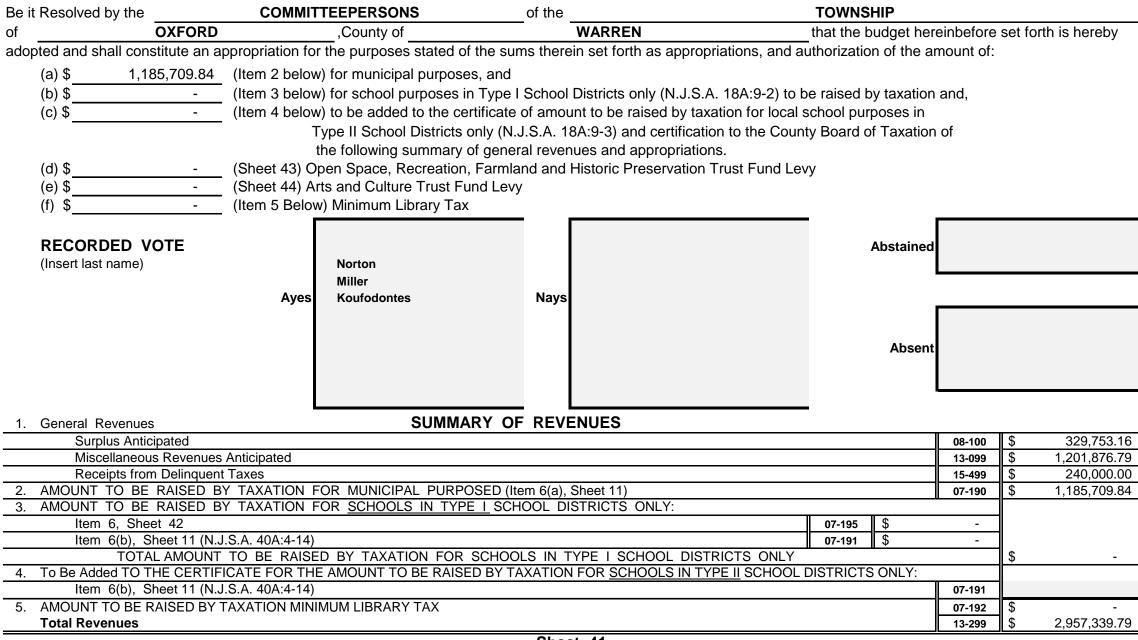

#### Section 1.

| Be it Resolved, that the following  |                           |                     |            |                                         | ,                            |                           |
|-------------------------------------|---------------------------|---------------------|------------|-----------------------------------------|------------------------------|---------------------------|
| Be it Further Resolved, that said I | Budget be published in th | e                   | Start Ledg | ger                                     |                              |                           |
| in the issue of March               | 28, 2024                  |                     |            |                                         |                              |                           |
| The Governing Body of the           | TOWNSHIP                  | of                  | OXFORD     | does hereby app                         | prove the following as the E | Budget for the year 2024: |
|                                     |                           |                     |            |                                         |                              |                           |
| RECORDED VOTE                       |                           | Norton              |            |                                         |                              |                           |
| (Insert Last Name)                  |                           | Miller              |            |                                         | Abstained                    |                           |
|                                     |                           | Koufodontes         |            |                                         |                              |                           |
|                                     | Ayes                      |                     | Na         | ys                                      |                              |                           |
|                                     |                           |                     |            | ,,,,,,,,,,,,,,,,,,,,,,,,,,,,,,,,,,,,,,, |                              |                           |
|                                     |                           |                     |            |                                         | Abaan                        |                           |
|                                     |                           |                     |            |                                         | Absen                        | τ                         |
|                                     |                           |                     |            |                                         |                              |                           |
| Notice is hereby given that the Bu  | udget and Tax Resolution  | was approved by the | e COMMITT  | EEPERSONS                               | of the                       | TOWNSHIP                  |
|                                     |                           |                     |            |                                         |                              |                           |

#### SUMMARY OF CURRENT FUND SECTION OF APPROVED BUDGET

|                                                                               |                    |                                                               | YEAR 2024    |  |
|-------------------------------------------------------------------------------|--------------------|---------------------------------------------------------------|--------------|--|
| General Appropriations For: (Reference to item and sheet number should be o   | mitted in adv      | ertised budget)                                               | xxxxxxxxxxx  |  |
| 1. Appropriations within "CAPS" -                                             |                    |                                                               | xxxxxxxxxxx  |  |
| (a) Municipal Purposes {(Item H-1, Sheet 19)(N.J.S.A. 40A:4-45.2)}            | 1,451,436.00       |                                                               |              |  |
| 2. Appropriations excluded from "CAPS" -                                      | xxxxxxxxxxx        |                                                               |              |  |
| (a) Municipal Purposes {(Item H-2, Sheet 28)(N.J.S.A. 40A:4-53.3 as amended)} |                    |                                                               |              |  |
| (b) Local District School Purposes in Municipal Budget (Item K, Sheet         | 29)                |                                                               | -            |  |
| Total General Appropriations excluded from "CAPS" (Item O,                    | Sheet 29)          |                                                               | 1,105,903.79 |  |
| 3. Reserve for Uncollected Taxes (Item M, Sheet 29) Based on Estimated        | 94.54%             | Percent of Tax Collections                                    | 400,000.00   |  |
|                                                                               |                    | Building Aid Allowance 2024 - \$                              |              |  |
| 4. Total General Appropriations (Item 9, Sheet 29)                            |                    | for Schools-State Aid 2023 - \$                               | 2,957,339.79 |  |
| 5. Less: Anticipated Revenues Other Than Current Property Tax (Item 5, Shee   | t 11) (i.e. Surplu | s, Miscellaneous Revenues and Receipts from Delinquent Taxes) | 1,771,629.95 |  |
| 6. Difference: Amount to be Raised by Taxes for Support of Municipal Budget   | (as follows)       |                                                               | xxxxxxxxxxx  |  |
| (a) Local Tax for Municipal Purposes Including Reserve for U                  | ncollected Ta      | kes (Item 6(a), Sheet 11)                                     | 1,185,709.84 |  |
| (b) Addition to Local District School Tax (Item 6(b), Sheet 11)               |                    |                                                               | -            |  |
| (c) Minimum Library Tax                                                       |                    |                                                               | -            |  |
|                                                                               |                    |                                                               |              |  |
|                                                                               |                    |                                                               |              |  |
|                                                                               |                    |                                                               |              |  |
|                                                                               |                    |                                                               |              |  |